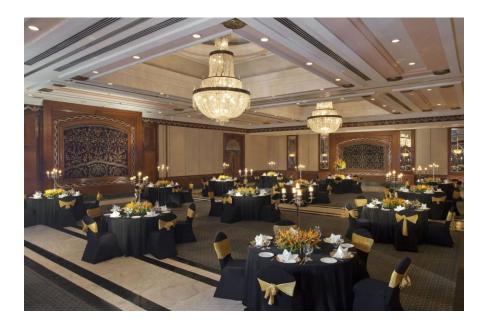

### **Banqueting**

Six elegant and spacious conference and banqueting suites, complete with High Speed Internet Access are available for your meeting needs.

Used individually or collectively, the meeting venues are suitable for business and social events such as product launches, corporate meetings, business seminars, cocktail parties, weddings, dinner dances, and small private gatherings

# **Banquet Seating Capacity**

| 1 |        |       |       |       |
|---|--------|-------|-------|-------|
| 1 | Member | ITC's | hotel | arour |

| ROOM                | AREA/ DIN | IENSION | THEA | TRE | CLASSR | ООМ | U-SHAPE | HOLLOW | COCKTAIL  | FORMAL  | CLUSTER |
|---------------------|-----------|---------|------|-----|--------|-----|---------|--------|-----------|---------|---------|
|                     | FEET      | SQ.FT.  | F.P  | В.Р | F.P    | B.P |         | BLOCK  | RECEPTION | SITDOWN |         |
| BALLROOM 1          | 26*48     | 1248    | 70   | 40  | 40     | 25  | 25      | 30     | 50-75     | 40-50   | 30-35   |
| BALLROOM 2          | 26*48     | 1248    | 70   | 40  | 40     | 25  | 25      | 30     | 50-75     | 40-50   | 40-50   |
| BALLROOM 3          | 32*48     | 1536    | 100  | 70  | 50     | 30  | 40      | 50     | 100-125   | 50-60   | 50      |
| BALLROOM 1 &        | 52*48     | 2496    | 140  | 85  | 80     | 60  | 50      | 60     | 150-200   | 50-75   | 60      |
| BALLROOM 2 &        | 58*48     | 2784    | 175  | 120 | 100    | 80  | 60      | 70     | 200-250   | 75-100  | 80      |
| BALLROOM 1,2<br>& 3 | 84*48     | 4032    | 300  | 270 | 225    | 175 | 120     | 140    | 450       | 120     | 160     |
| PREFUNCTION<br>AREA | 20*68     | 1360    |      |     |        |     |         |        | 50        |         |         |
| FOYER               | 20*51     | 1020    |      |     |        |     |         |        | 40        |         |         |
| EXECUTIVE<br>BRDM   | 20*13     | 260     |      |     |        |     |         | 10     |           |         |         |
| MEZZANINE<br>BRDM   | 20*24     | 480     |      |     |        |     |         | 16     |           |         |         |
| DYNASTY             |           | 2883    | 70   | 40  | 40     | 25  | 35      | 40-50  | 100-150   | 50      | 50-60   |