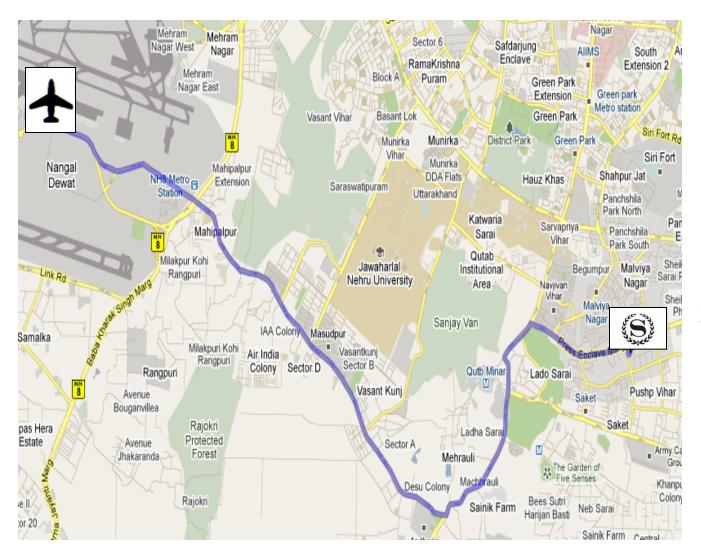

### **Route Map**

Indira Gandhi International Airport

19 kms.25 minutes

| 3                                                  |                                                               |
|----------------------------------------------------|---------------------------------------------------------------|
| 9                                                  | 20                                                            |
|                                                    | संवर्धन पुरस्कार                                              |
| NATIONAL ENERGY (                                  | CONSERVATION AWARD                                            |
|                                                    |                                                               |
| यह प्रशंस                                          | स प्रमाण पत्र                                                 |
|                                                    | ertificate is Awarded to<br>महोटल                             |
|                                                    | ई दिल्ली) को                                                  |
| M/s WELC                                           | COMHOTEL                                                      |
|                                                    | (NEW DELHI)                                                   |
| कर्जा संवर्धन                                      | हेतु प्रयासों की                                              |
| in appreciation of their effort<br>होटल            | ts in Energy Conservation in the<br>क्षेत्र में प्राप्त की गई |
| ноти                                               |                                                               |
| उपलब्धि के बारे में वर्ष_                          | २००६ के लिए                                                   |
| for the yea                                        |                                                               |
|                                                    | क्या जाता है।                                                 |
|                                                    | N 0                                                           |
| विद्युत मंत्रालय<br>वर्ड दिलवी, १४ दिसम्बर, २००६   | Wheel                                                         |
| Ministry of Power<br>New Delhi, 14" December, 9006 | sifter, sere serent<br>Secretary to the Government of India   |
|                                                    |                                                               |