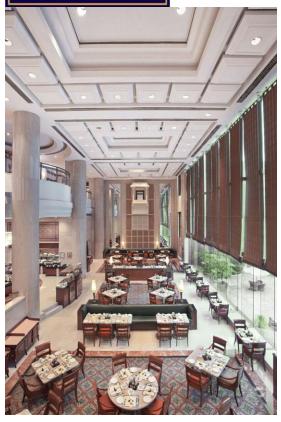

#### **Dining Options**

The Baywatch offers an exploration of the senses with friendly service 24 hours a day with breakfast, lunch, and dinner buffets in addition to a delectable all-day dining menu.

#### **Dining Options**

At Pan Asian you can explore diverse culinary traditions, from the hearty fare of Mongolia to the eclectic food of Malaysia, the fiery taste of Indonesia and Thailand, as well as the delicate flavors of China and Japan.

The Lounge Bar is a great meeting place for morning coffee and pastries or an aromatic afternoon tea. During the evening, relax and enjoy a selection of the finest wines and spirits in the heart of the hotel.