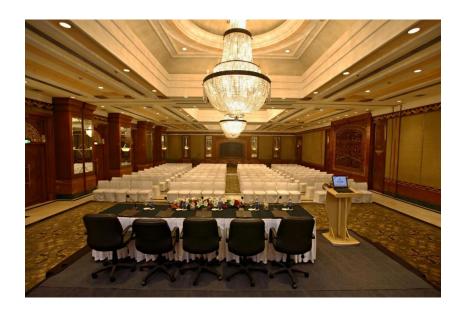

### **Banqueting**

Six elegant and spacious conference and banqueting suites, complete with High Speed Internet Access are available for your meeting needs.

Used individually or collectively, the meeting venues are suitable for business and social events such as product launches, corporate meetings, business seminars, cocktail parties, weddings, dinner dances, and small private gatherings

# **Banquet Seating Capacity**

| 1 |        |       |       |       |
|---|--------|-------|-------|-------|
| 1 | Member | ITC's | hotel | arour |

| ROOM                | AREA/ DIN | IENSION | THEA | TRE | CLASSR | ООМ | U-SHAPE | HOLLOW | COCKTAIL  | FORMAL  | CLUSTER |
|---------------------|-----------|---------|------|-----|--------|-----|---------|--------|-----------|---------|---------|
|                     | FEET      | SQ.FT.  | F.P  | В.Р | F.P    | B.P |         | BLOCK  | RECEPTION | SITDOWN |         |
| BALLROOM 1          | 26*48     | 1248    | 70   | 40  | 40     | 25  | 25      | 30     | 50-75     | 40-50   | 30-35   |
| BALLROOM 2          | 26*48     | 1248    | 70   | 40  | 40     | 25  | 25      | 30     | 50-75     | 40-50   | 40-50   |
| BALLROOM 3          | 32*48     | 1536    | 100  | 70  | 50     | 30  | 40      | 50     | 100-125   | 50-60   | 50      |
| BALLROOM 1 &        | 52*48     | 2496    | 140  | 85  | 80     | 60  | 50      | 60     | 150-200   | 50-75   | 60      |
| BALLROOM 2 &        | 58*48     | 2784    | 175  | 120 | 100    | 80  | 60      | 70     | 200-250   | 75-100  | 80      |
| BALLROOM 1,2<br>& 3 | 84*48     | 4032    | 300  | 270 | 225    | 175 | 120     | 140    | 450       | 120     | 160     |
| PREFUNCTION<br>AREA | 20*68     | 1360    |      |     |        |     |         |        | 50        |         |         |
| FOYER               | 20*51     | 1020    |      |     |        |     |         |        | 40        |         |         |
| EXECUTIVE<br>BRDM   | 20*13     | 260     |      |     |        |     |         | 10     |           |         |         |
| MEZZANINE<br>BRDM   | 20*24     | 480     |      |     |        |     |         | 16     |           |         |         |
| DYNASTY             |           | 2883    | 70   | 40  | 40     | 25  | 35      | 40-50  | 100-150   | 50      | 50-60   |