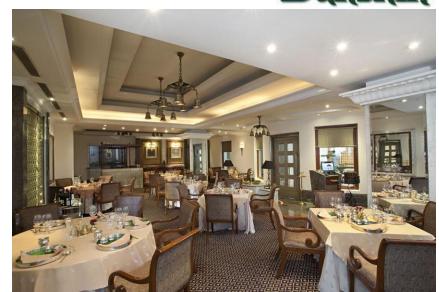

#### **Dining Options**

The Baywatch offers an exploration of the senses with friendly service 24 hours a day with breakfast, lunch, and dinner buffets in addition to a delectable all-day dining menu.

#### **Dining Options**

At Pan Asian you can explore diverse culinary traditions, from the hearty fare of Mongolia to the eclectic food of Malaysia, the fiery taste of Indonesia and Thailand, as well as the delicate flavors of China and Japan.

The Lounge Bar is a great meeting place for morning coffee and pastries or an aromatic afternoon tea. During the evening, relax and enjoy a selection of the finest wines and spirits in the heart of the hotel.